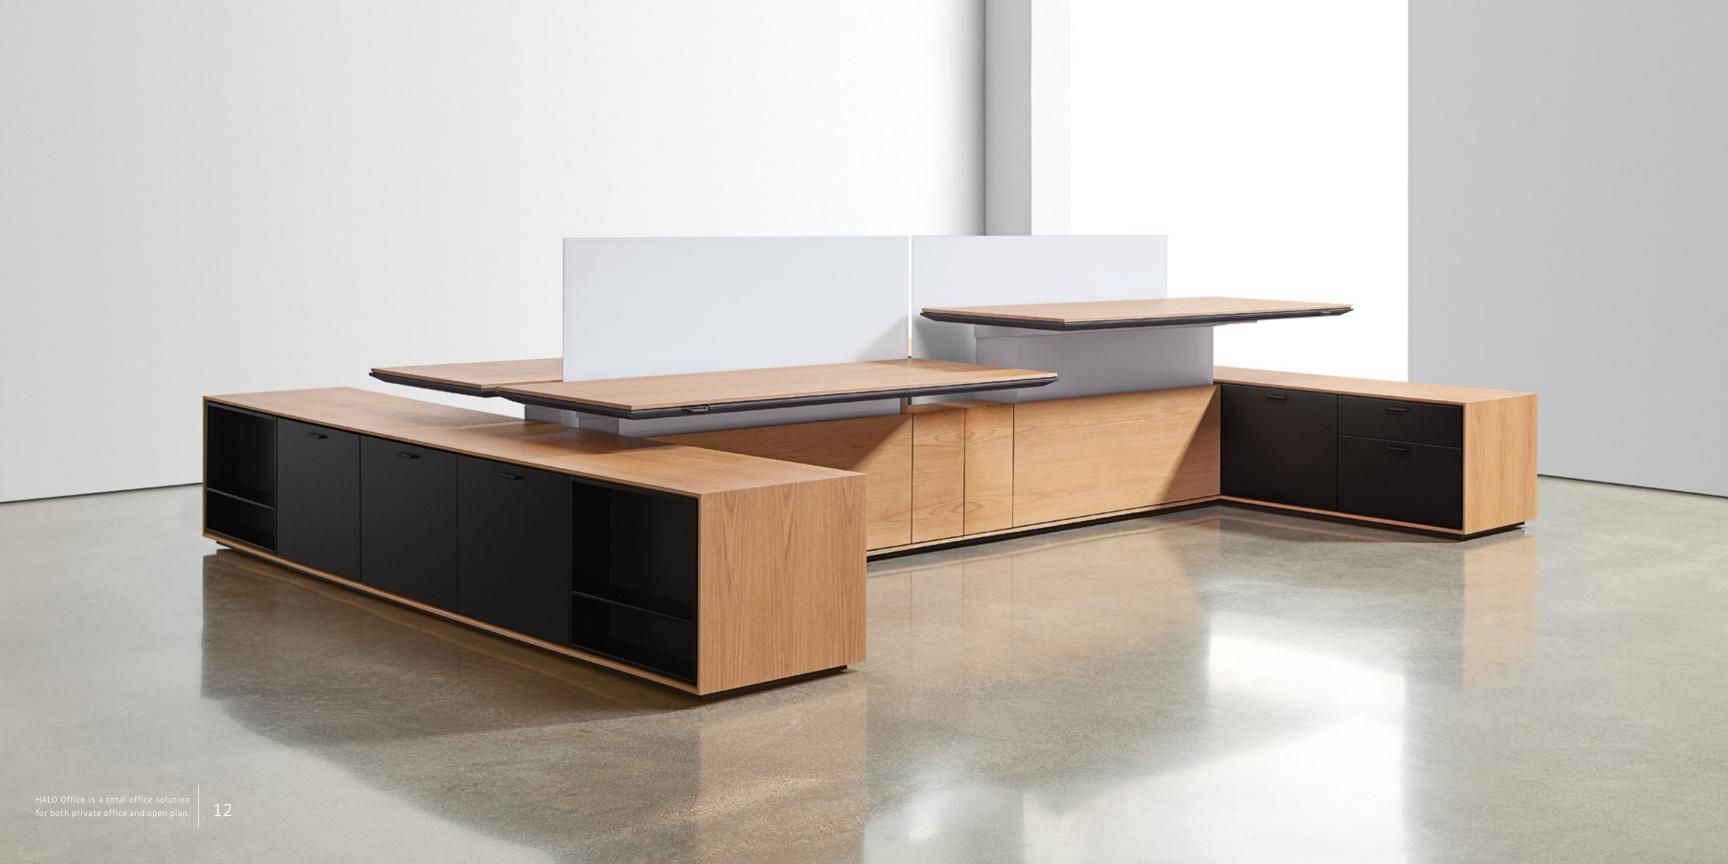

## HALO Office

HALO Office brings lasting beauty and innovation to the workspace. Encircled by the HALO soft edge, unique protection is provided for both desk and chair with patented impact-resistance. Cleanly integrated adjustable-height controls, smart cable management, and breathtaking cantilevered surfaces create functional, visually-stunning desking solutions. Thoughtful, modern storage components configure to meet every need and create perfectly-tailored solutions for your unique office.