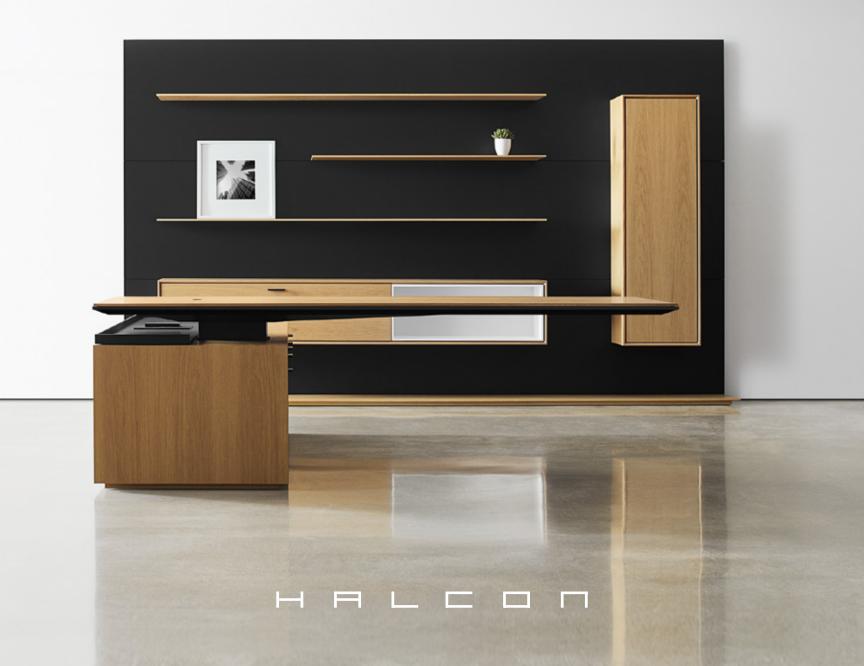

## HALO Office

HALO Office brings lasting beauty and innovation to the workspace. Encircled by the HALO soft edge, unique protection is provided for both desk and chair with patented impact-resistance. Cleanly integrated adjustable-height controls, smart cable management, and breathtaking cantilevered surfaces create functional, visually-stunning desking solutions. Thoughtful, modern storage components configure to meet every need and create perfectly-tailored solutions for your unique office.