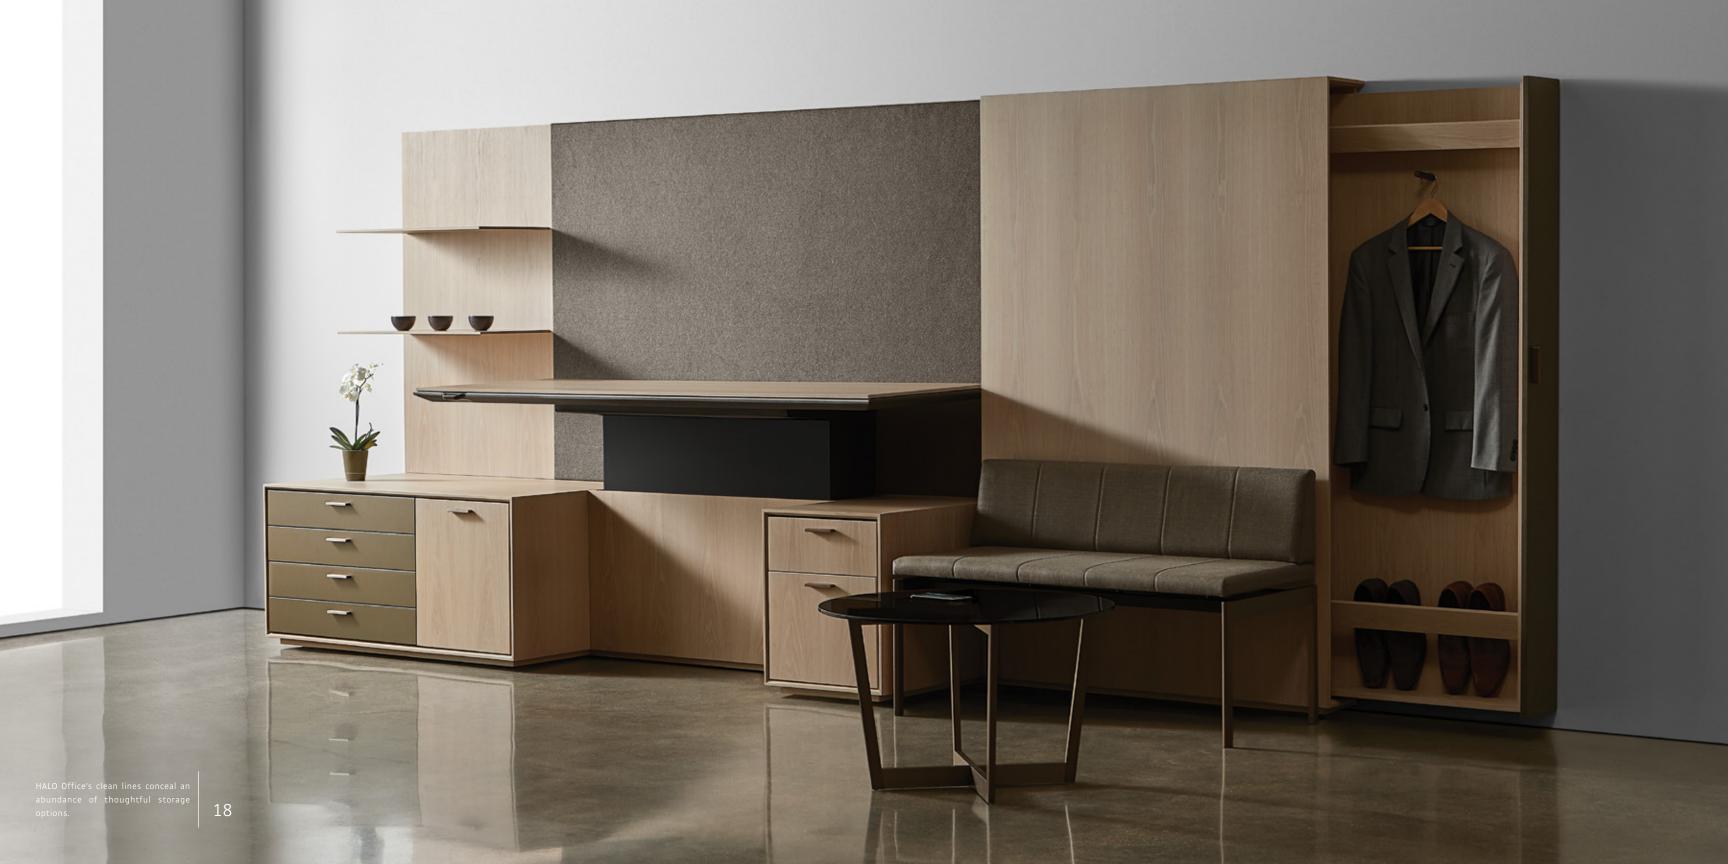

## HALO Office

HALO Office brings lasting beauty and innovation to the workspace. Encircled by the HALO soft edge, unique protection is provided for both desk and chair with patented impact-resistance. Cleanly integrated adjustable-height controls, smart cable management, and breathtaking cantilevered surfaces create functional, visually-stunning desking solutions. Thoughtful, modern storage components configure to meet every need and create perfectly-tailored solutions for your unique office.