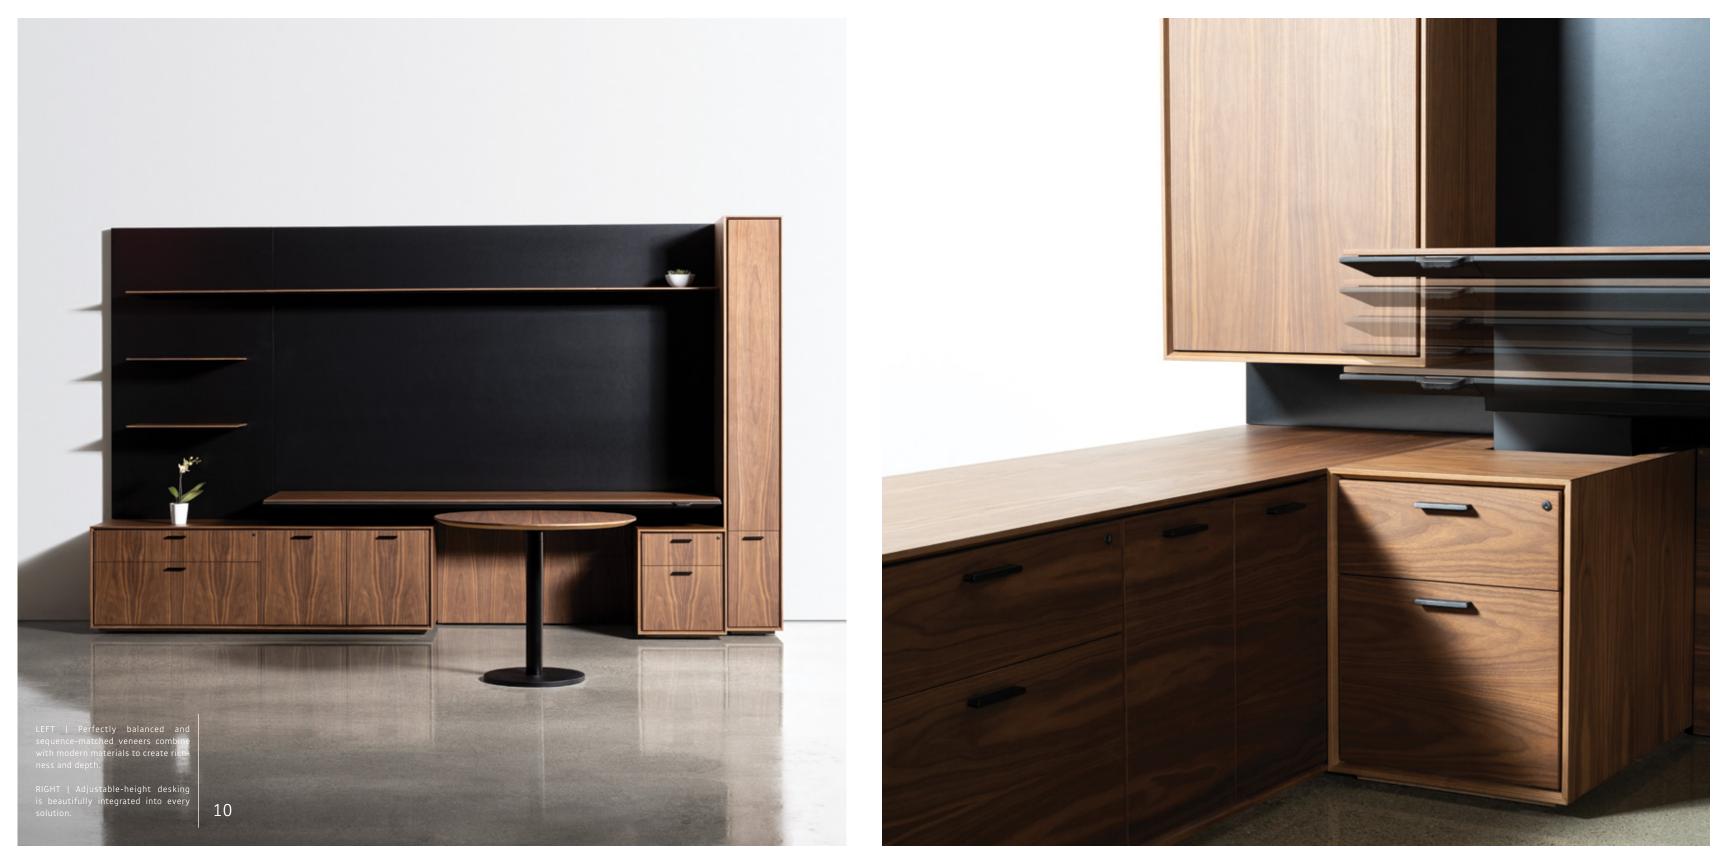

## HALO Office

HALO Office brings lasting beauty and innovation to the workspace. Encircled by the HALO soft edge, unique protection is provided for both desk and chair with patented impact-resistance. Cleanly integrated adjustable-height controls, smart cable management, and breathtaking cantilevered surfaces create functional, visually-stunning desking solutions. Thoughtful, modern storage components configure to meet every need and create perfectly-tailored solutions for your unique office.