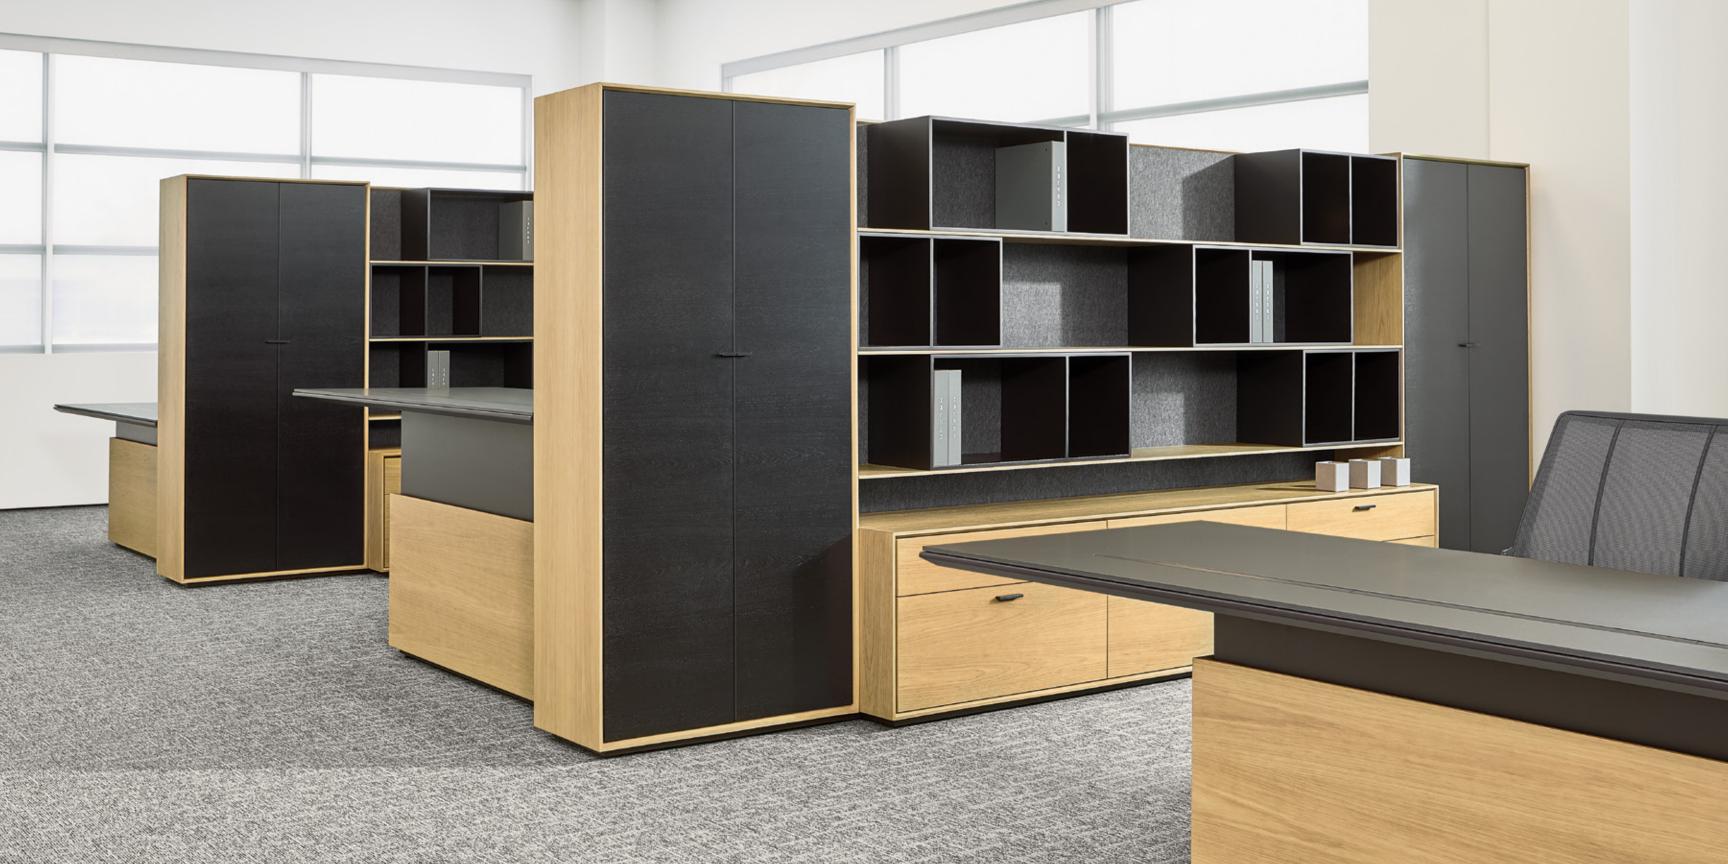

## HALO Office

HALO Office brings lasting beauty and innovation to the workspace. Encircled by the HALO soft edge, unique protection is provided for both desk and chair with patented impact-resistance. Cleanly integrated adjustable-height controls, smart cable management, and breathtaking cantilevered surfaces create functional, visually-stunning desking solutions. Thoughtful, modern storage components configure to meet every need and create perfectly-tailored solutions for your unique office.