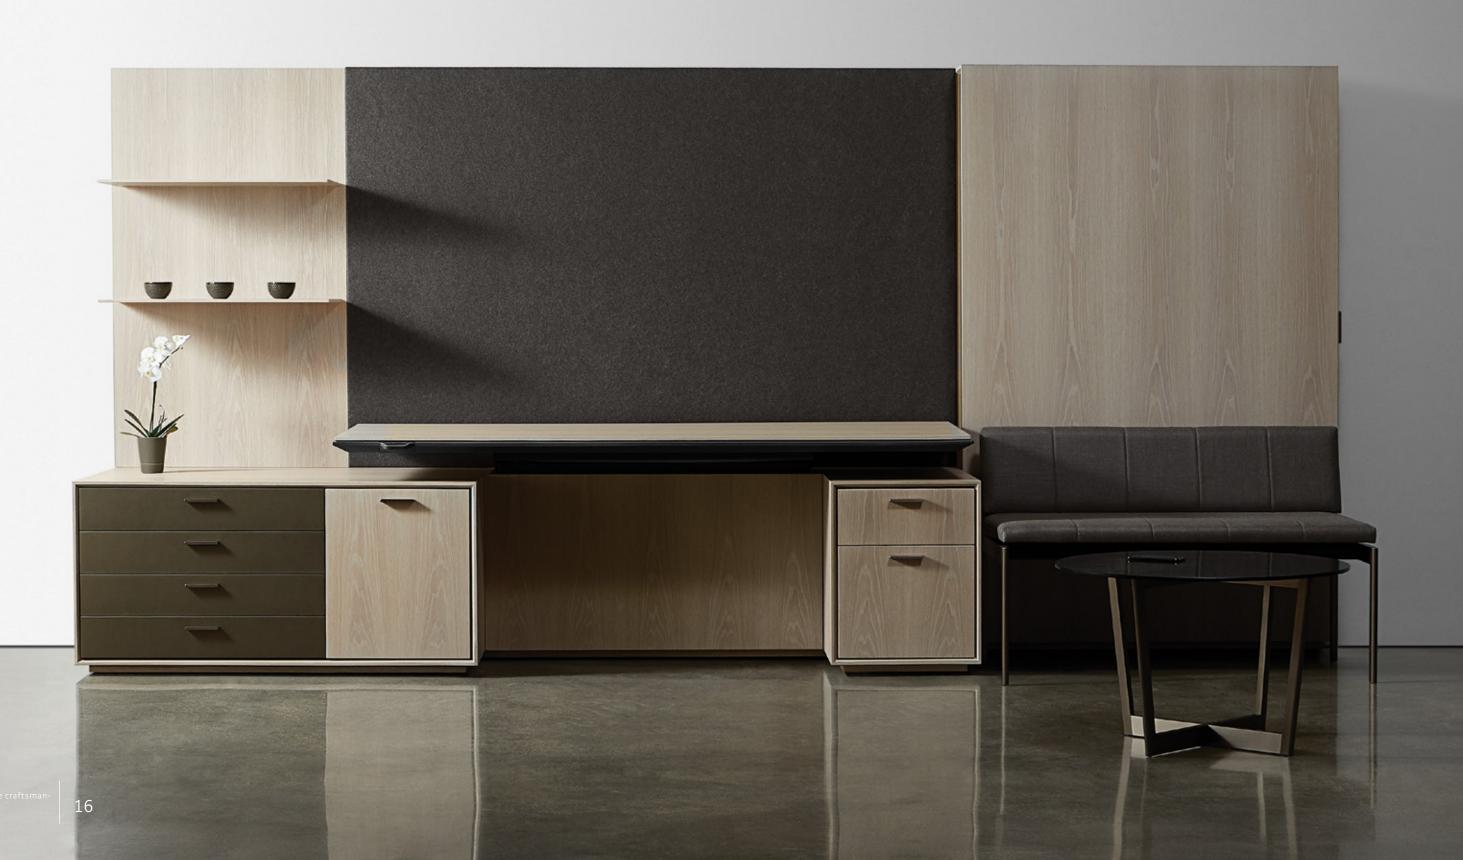

## HALO Office

HALO Office brings lasting beauty and innovation to the workspace. Encircled by the HALO soft edge, unique protection is provided for both desk and chair with patented impact-resistance. Cleanly integrated adjustable-height controls, smart cable management, and breathtaking cantilevered surfaces create functional, visually-stunning desking solutions. Thoughtful, modern storage components configure to meet every need and create perfectly-tailored solutions for your unique office.