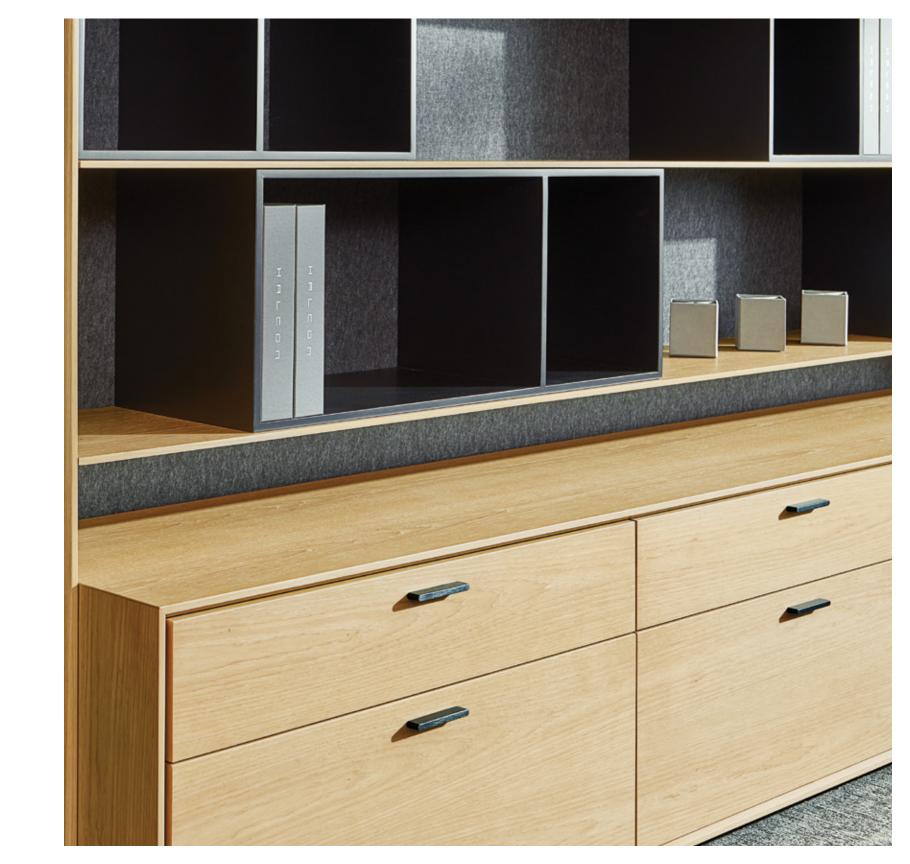

## HALO Office

HALO Office brings lasting beauty and innovation to the workspace. Encircled by the HALO soft edge, unique protection is provided for both desk and chair with patented impact-resistance. Cleanly integrated adjustable-height controls, smart cable management, and breathtaking cantilevered surfaces create functional, visually-stunning desking solutions. Thoughtful, modern storage components configure to meet every need and create perfectly-tailored solutions for your unique office.