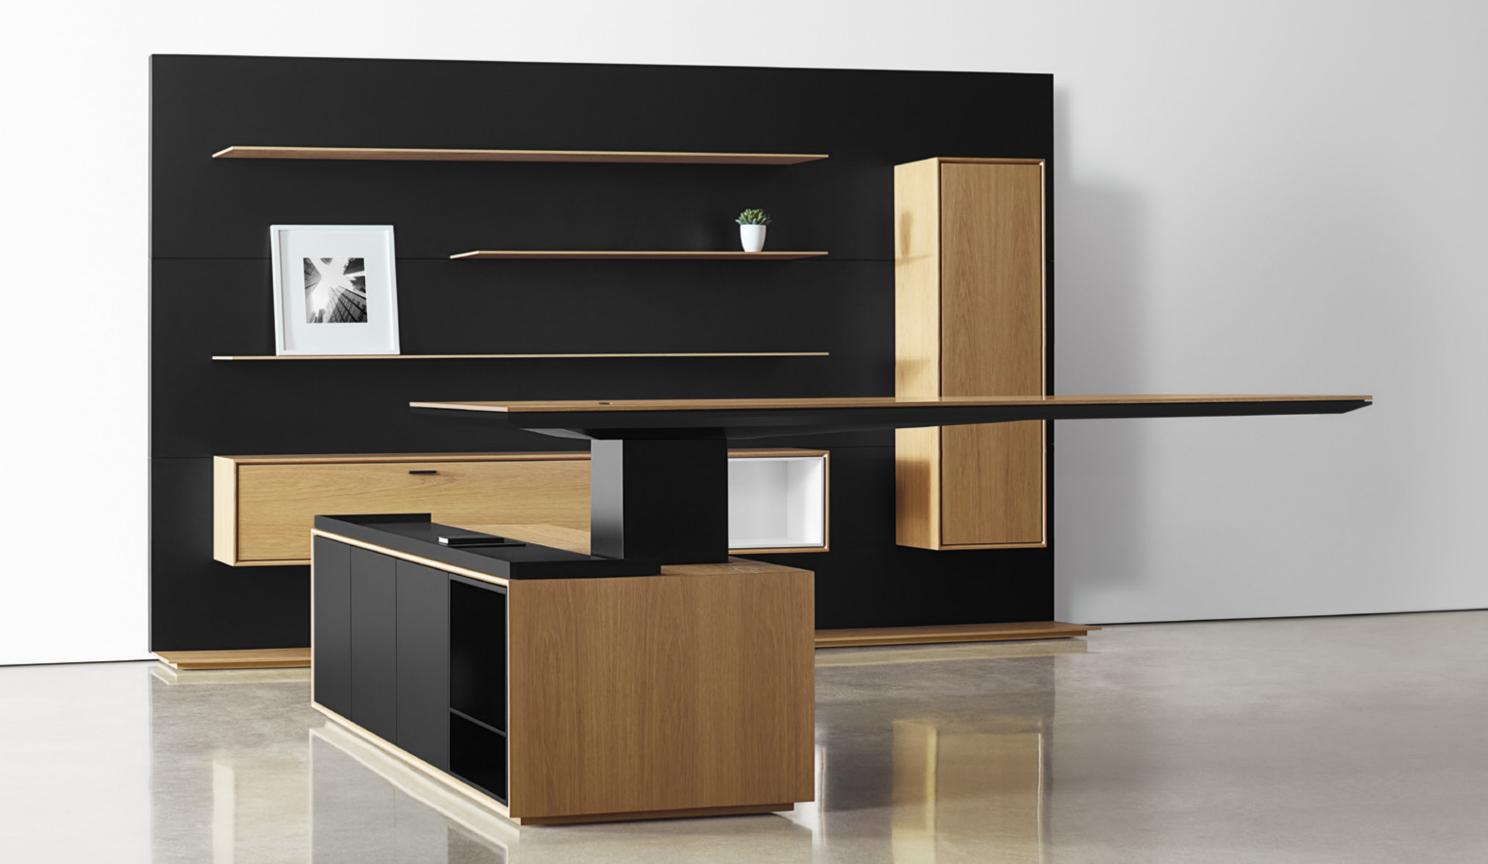

## HALO Office

HALO Office brings lasting beauty and innovation to the workspace. Encircled by the HALO soft edge, unique protection is provided for both desk and chair with patented impact-resistance. Cleanly integrated adjustable-height controls, smart cable management, and breathtaking cantilevered surfaces create functional, visually-stunning desking solutions. Thoughtful, modern storage components configure to meet every need and create perfectly-tailored solutions for your unique office.