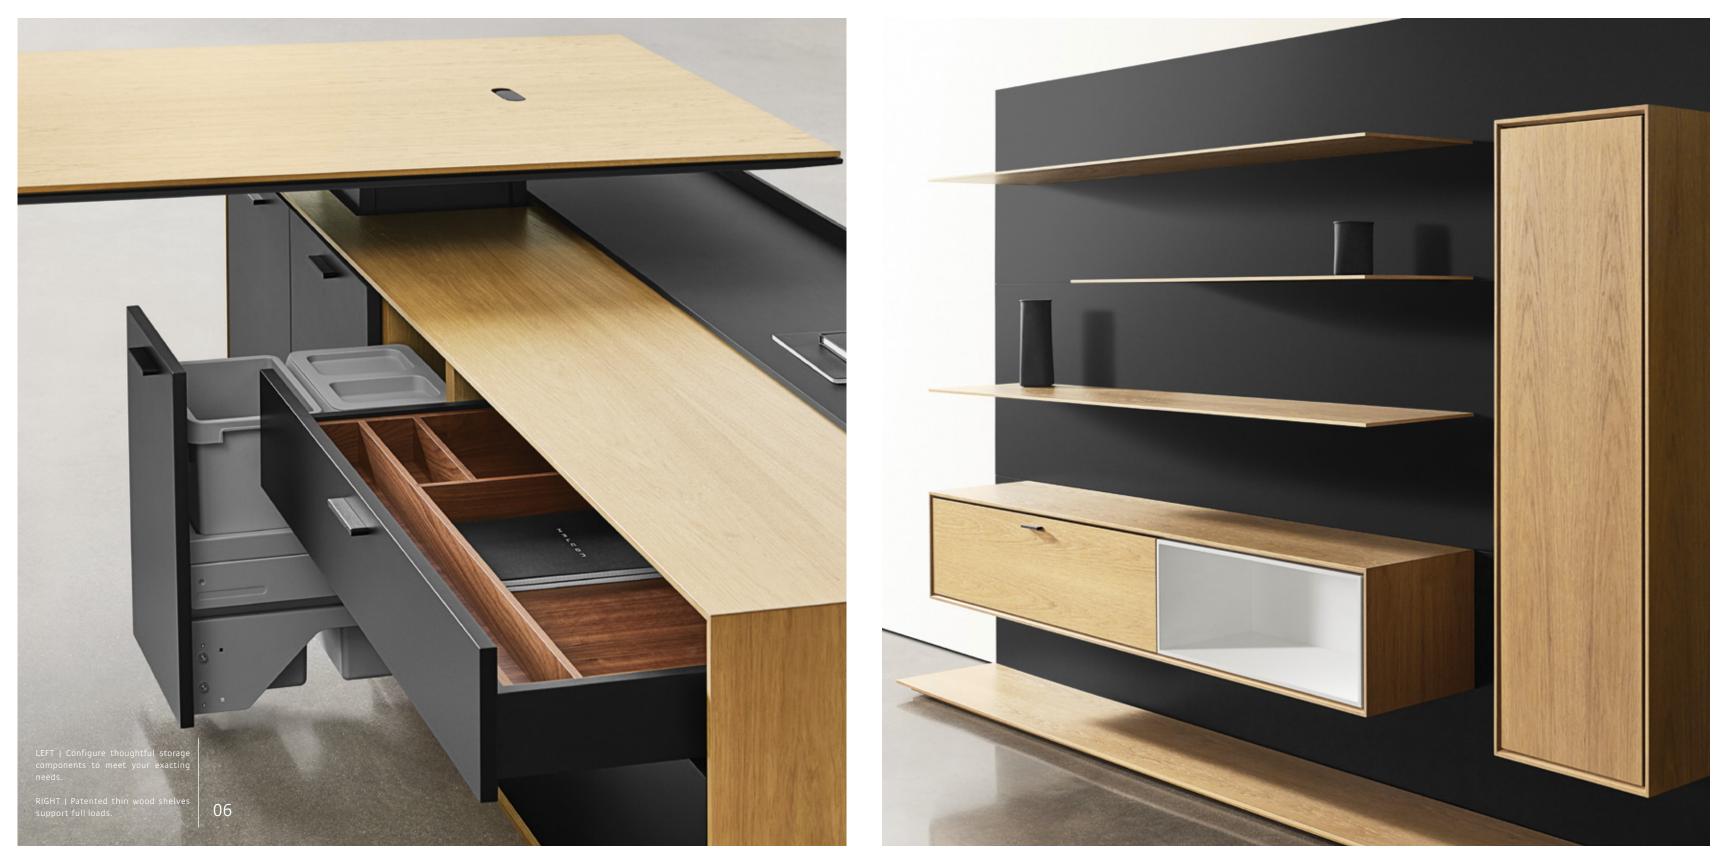

## HALO Office

HALO Office brings lasting beauty and innovation to the workspace. Encircled by the HALO soft edge, unique protection is provided for both desk and chair with patented impact-resistance. Cleanly integrated adjustable-height controls, smart cable management, and breathtaking cantilevered surfaces create functional, visually-stunning desking solutions. Thoughtful, modern storage components configure to meet every need and create perfectly-tailored solutions for your unique office.