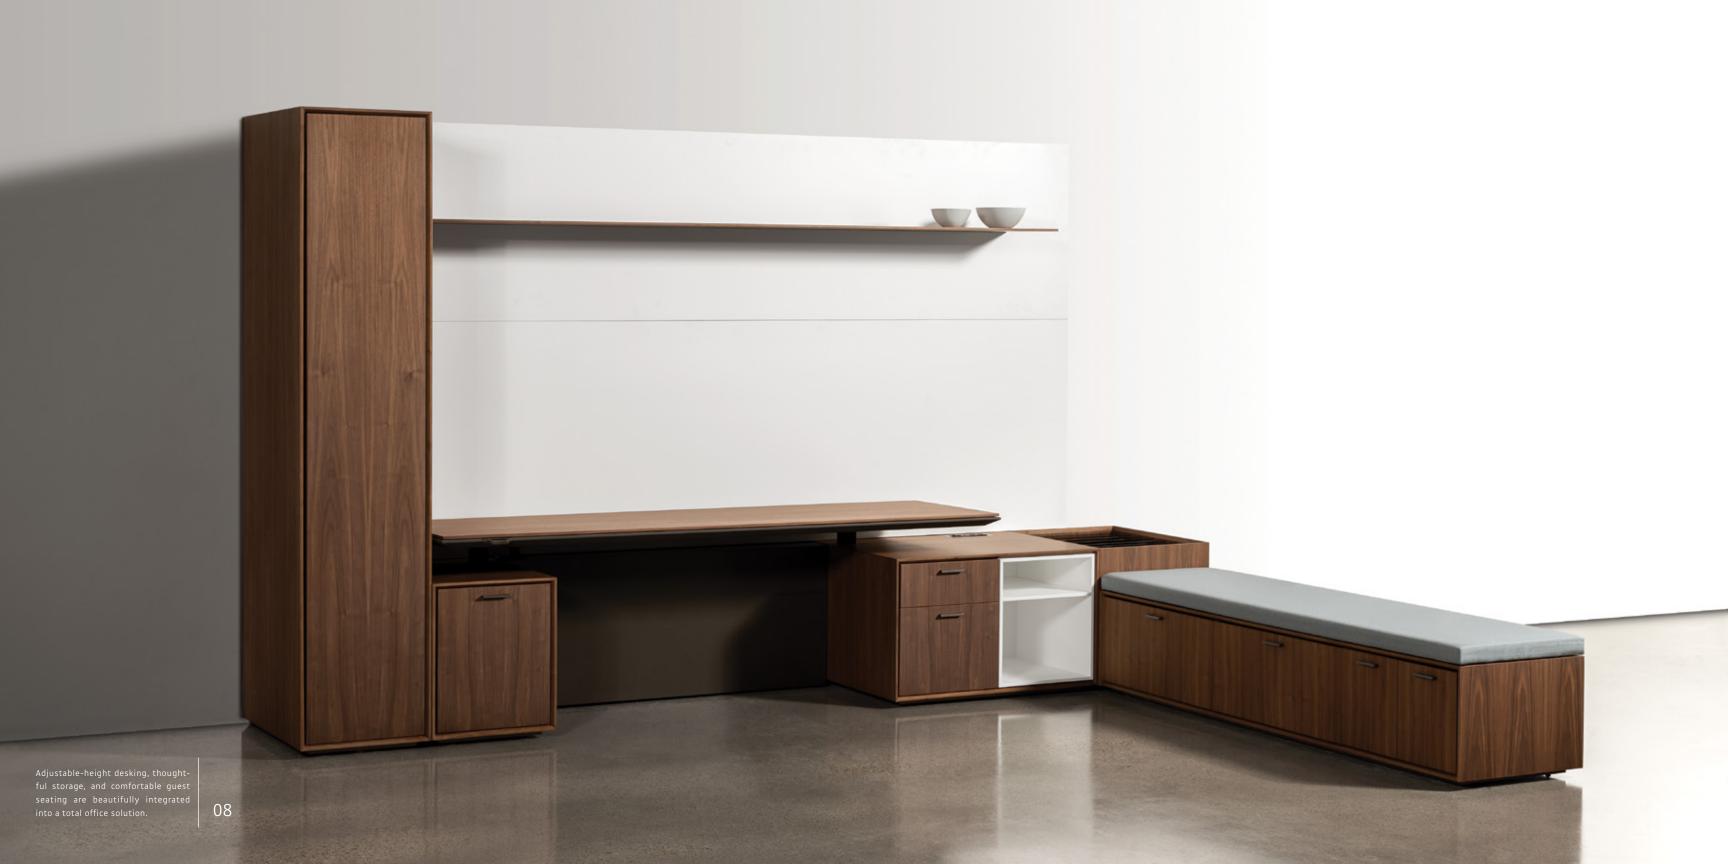

## HALO Office

HALO Office brings lasting beauty and innovation to the workspace. Encircled by the HALO soft edge, unique protection is provided for both desk and chair with patented impact-resistance. Cleanly integrated adjustable-height controls, smart cable management, and breathtaking cantilevered surfaces create functional, visually-stunning desking solutions. Thoughtful, modern storage components configure to meet every need and create perfectly-tailored solutions for your unique office.